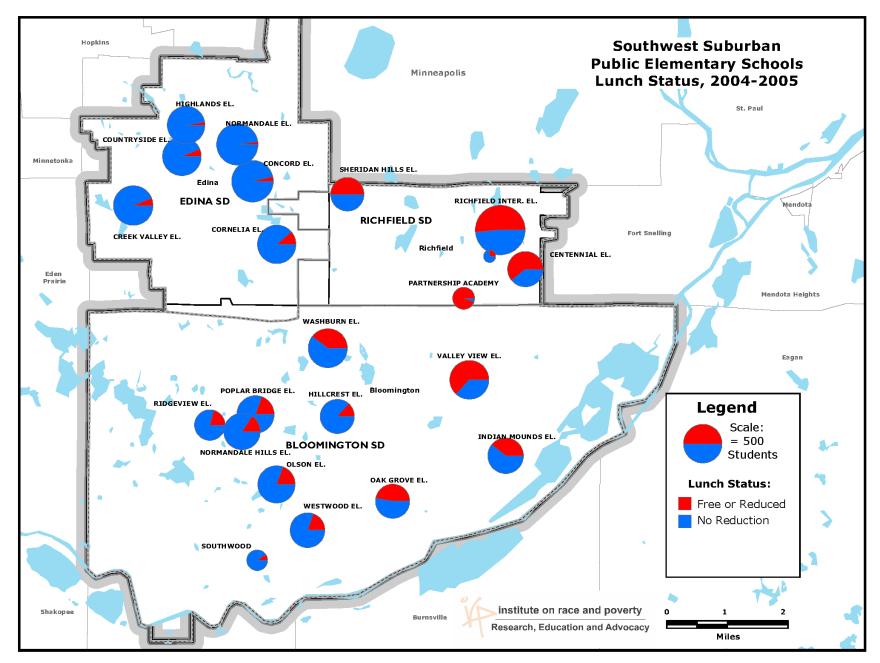

ttp://scholarship.law.umn.edu/imo\_presentations Part of the Law Commons

#### **Recommended** Citation

Myron Orfield, Schools and Housing in Richfield Neighborhoods (1995-2011) (2012).

This Article is brought to you for free and open access by the University of Minnesota Law School. It has been accepted for inclusion in Presentations collection by an authorized administrator of the Scholarship Repository. For more information, please contact lenzx009@umn.edu.



## Schools and Housing in Richfield Neighborhoods

Myron Orfield



institute on race & poverty

Research, Education and Advocacy

Richfield and Southwest Suburban School Demographics Southwest Suburbs Race and Ethnicity 1996-2011

































Southwest Suburbs Free Lunch Eligibility 1998-2011





























### MCA Testing Proficiency Rates





Racial Composition and Rental Housing in Richfield Neighborhoods

## **Racial Composition of Neighborhoods**











## **Rental Housing in Neighborhoods**



## MINNEAPOLIS-SAINT PAUL REGION: **Median Gross Rent and Number of Bedrooms**











## Contact Us: http://www.irpumn.org



institute on race & poverty

Research, Education and Advocacy