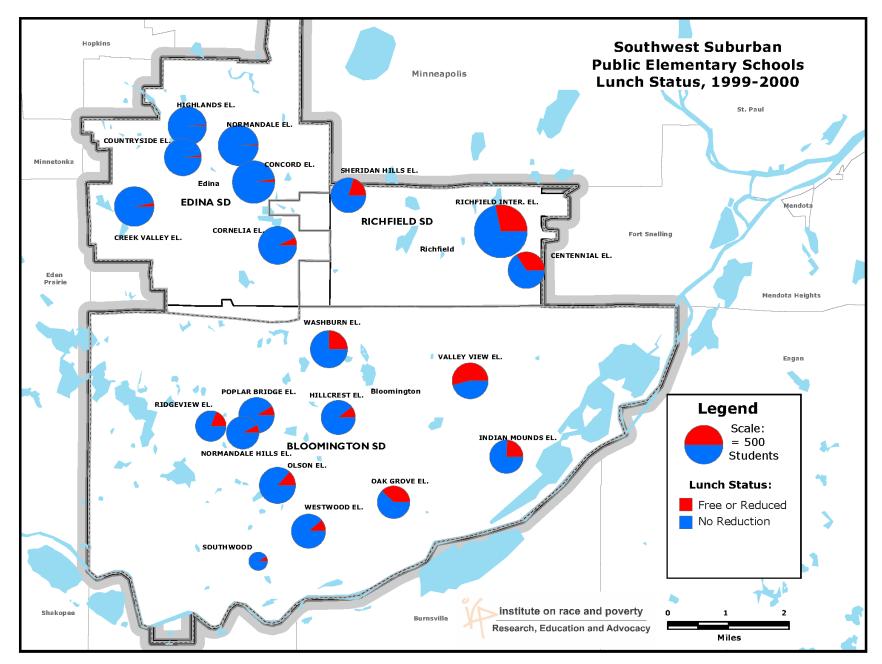

orks at: http://scholarship.law.umn.edu/imo\_presentations Part of the Law Commons

#### **Recommended** Citation

Myron Orfield, Schools and Housing in Richfield Neighborhoods (1995-2011) (2012).

This Article is brought to you for free and open access by the University of Minnesota Law School. It has been accepted for inclusion in Presentations collection by an authorized administrator of the Scholarship Repository. For more information, please contact lenzx009@umn.edu.



## Schools and Housing in Richfield Neighborhoods

Myron Orfield



institute on race & poverty

Research, Education and Advocacy

Richfield and Southwest Suburban School Demographics Southwest Suburbs Race and Ethnicity 1996-2011

































Southwest Suburbs Free Lunch Eligibility 1998-2011





























### MCA Testing Proficiency Rates





Racial Composition and Rental Housing in Richfield Neighborhoods

## **Racial Composition of Neighborhoods**











## **Rental Housing in Neighborhoods**



## MINNEAPOLIS-SAINT PAUL REGION: **Median Gross Rent and Number of Bedrooms**











## Contact Us: http://www.irpumn.org



institute on race & poverty

Research, Education and Advocacy