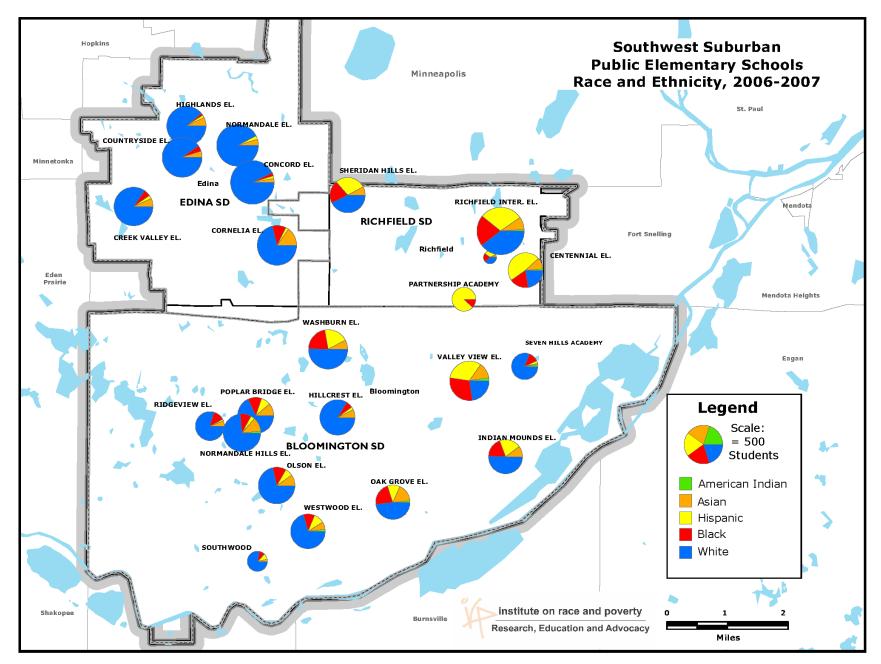

## Schools and Housing in Richfield Neighborhoods

Myron Orfield

institute on race & poverty

Research, Education and Advocacy

Richfield and Southwest Suburban School Demographics Southwest Suburbs Race and Ethnicity 1996-2011