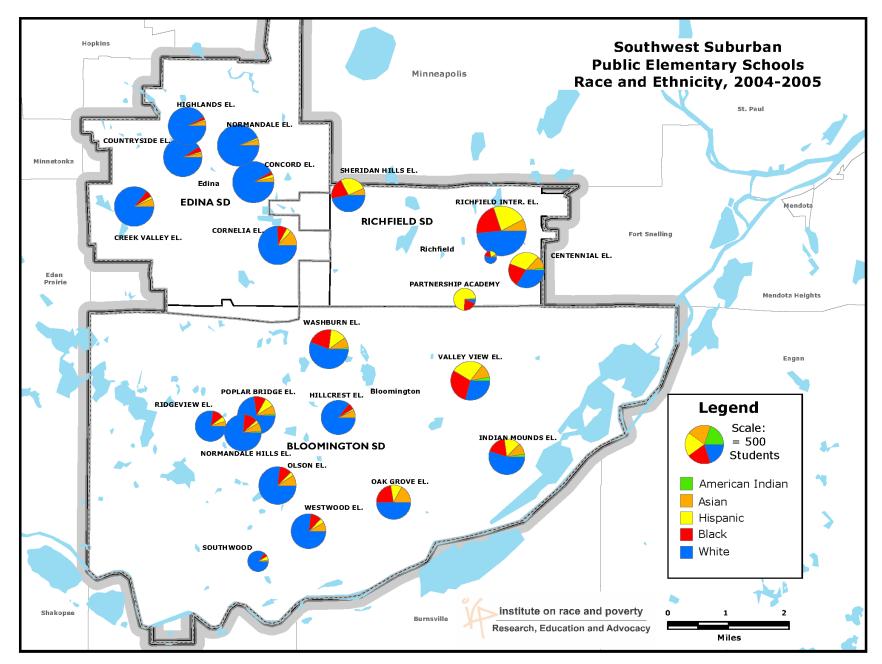

## Schools and Housing in Richfield Neighborhoods

Myron Orfield

institute on race & poverty

Research, Education and Advocacy

Richfield and Southwest Suburban School Demographics Southwest Suburbs Race and Ethnicity 1996-2011