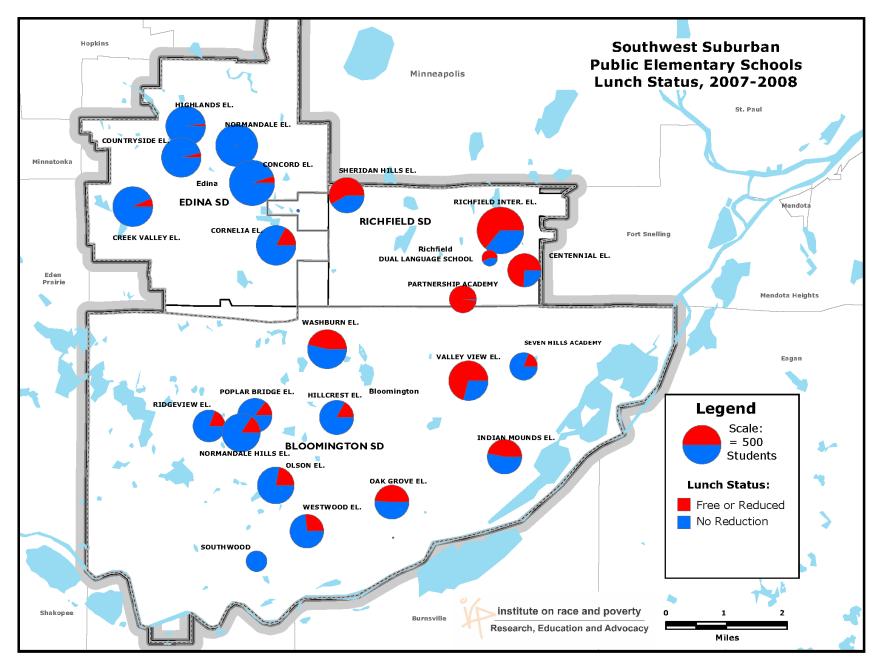

scholarship.law.umn.edu/imo\_presentations Part of the Law Commons

#### **Recommended** Citation

Myron Orfield, Schools and Housing in Richfield Neighborhoods (1995-2011) (2012).

This Article is brought to you for free and open access by the University of Minnesota Law School. It has been accepted for inclusion in Presentations collection by an authorized administrator of the Scholarship Repository. For more information, please contact lenzx009@umn.edu.



## Schools and Housing in Richfield Neighborhoods

Myron Orfield



institute on race & poverty

Research, Education and Advocacy

Richfield and Southwest Suburban School Demographics Southwest Suburbs Race and Ethnicity 1996-2011

































Southwest Suburbs Free Lunch Eligibility 1998-2011





























### MCA Testing Proficiency Rates





Racial Composition and Rental Housing in Richfield Neighborhoods

## **Racial Composition of Neighborhoods**











## **Rental Housing in Neighborhoods**



## MINNEAPOLIS-SAINT PAUL REGION: **Median Gross Rent and Number of Bedrooms**











## Contact Us: http://www.irpumn.org



institute on race & poverty

Research, Education and Advocacy