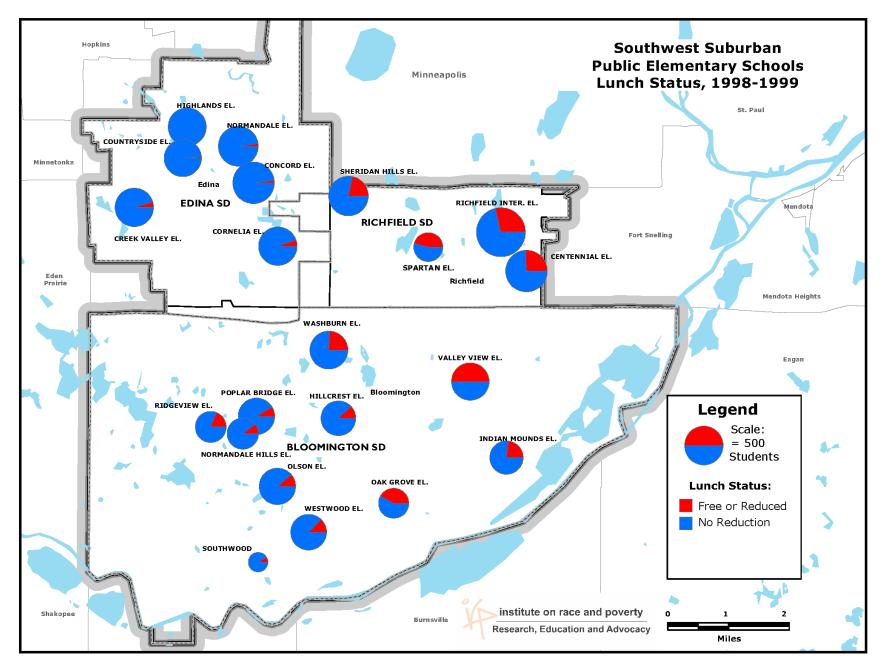

works at: http://scholarship.law.umn.edu/imo\_presentations Part of the Law Commons

#### **Recommended** Citation

Myron Orfield, Schools and Housing in Richfield Neighborhoods (1995-2011) (2012).

This Article is brought to you for free and open access by the University of Minnesota Law School. It has been accepted for inclusion in Presentations collection by an authorized administrator of the Scholarship Repository. For more information, please contact lenzx009@umn.edu.



## Schools and Housing in Richfield Neighborhoods

Myron Orfield



institute on race & poverty

Research, Education and Advocacy

Richfield and Southwest Suburban School Demographics Southwest Suburbs Race and Ethnicity 1996-2011

































Southwest Suburbs Free Lunch Eligibility 1998-2011





























### MCA Testing Proficiency Rates





Racial Composition and Rental Housing in Richfield Neighborhoods

## **Racial Composition of Neighborhoods**











## **Rental Housing in Neighborhoods**



## MINNEAPOLIS-SAINT PAUL REGION: **Median Gross Rent and Number of Bedrooms**











## Contact Us: http://www.irpumn.org



institute on race & poverty

Research, Education and Advocacy