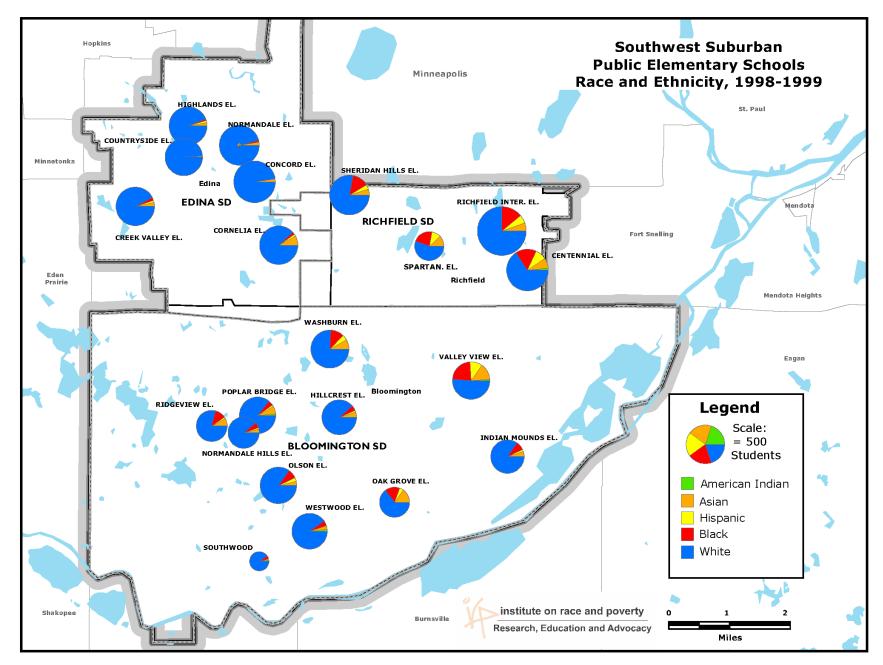

## Schools and Housing in Richfield Neighborhoods

Myron Orfield

institute on race & poverty

Research, Education and Advocacy

Richfield and Southwest Suburban School Demographics Southwest Suburbs Race and Ethnicity 1996-2011