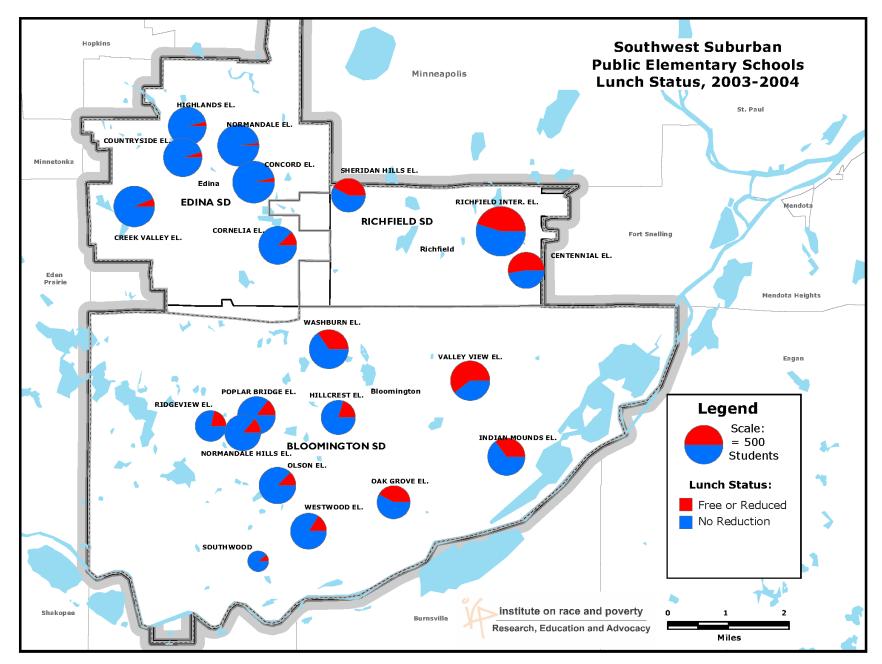

http://scholarship.law.umn.edu/imo\_presentations Part of the Law Commons

#### **Recommended** Citation

Myron Orfield, Schools and Housing in Richfield Neighborhoods (1995-2011) (2012).

This Article is brought to you for free and open access by the University of Minnesota Law School. It has been accepted for inclusion in Presentations collection by an authorized administrator of the Scholarship Repository. For more information, please contact lenzx009@umn.edu.



## Schools and Housing in Richfield Neighborhoods

Myron Orfield



institute on race & poverty

Research, Education and Advocacy

Richfield and Southwest Suburban School Demographics Southwest Suburbs Race and Ethnicity 1996-2011

































Southwest Suburbs Free Lunch Eligibility 1998-2011





























### MCA Testing Proficiency Rates





Racial Composition and Rental Housing in Richfield Neighborhoods

## **Racial Composition of Neighborhoods**











## **Rental Housing in Neighborhoods**



## MINNEAPOLIS-SAINT PAUL REGION: **Median Gross Rent and Number of Bedrooms**











## Contact Us: http://www.irpumn.org



institute on race & poverty

Research, Education and Advocacy