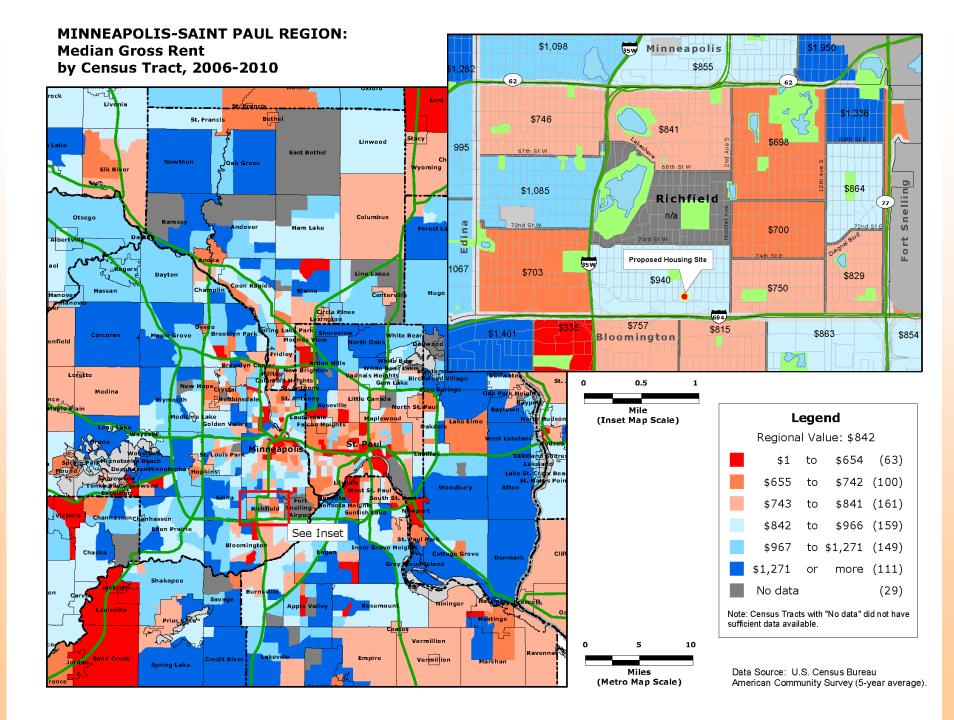

## **Rental Housing in Neighborhoods**

## MINNEAPOLIS-SAINT PAUL REGION: **Median Gross Rent and Number of Bedrooms**