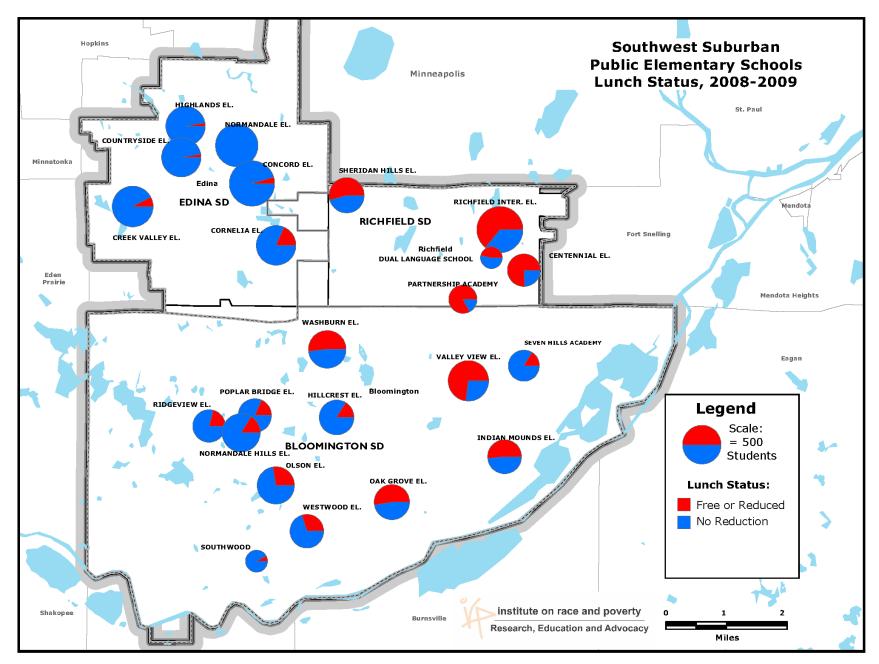

holarship.law.umn.edu/imo\_presentations Part of the Law Commons

#### **Recommended** Citation

Myron Orfield, Schools and Housing in Richfield Neighborhoods (1995-2011) (2012).

This Article is brought to you for free and open access by the University of Minnesota Law School. It has been accepted for inclusion in Presentations collection by an authorized administrator of the Scholarship Repository. For more information, please contact lenzx009@umn.edu.



## Schools and Housing in Richfield Neighborhoods

Myron Orfield



institute on race & poverty

Research, Education and Advocacy

Richfield and Southwest Suburban School Demographics Southwest Suburbs Race and Ethnicity 1996-2011

































Southwest Suburbs Free Lunch Eligibility 1998-2011





























### MCA Testing Proficiency Rates





Racial Composition and Rental Housing in Richfield Neighborhoods

## **Racial Composition of Neighborhoods**











## **Rental Housing in Neighborhoods**



## MINNEAPOLIS-SAINT PAUL REGION: **Median Gross Rent and Number of Bedrooms**











## Contact Us: http://www.irpumn.org



institute on race & poverty

Research, Education and Advocacy