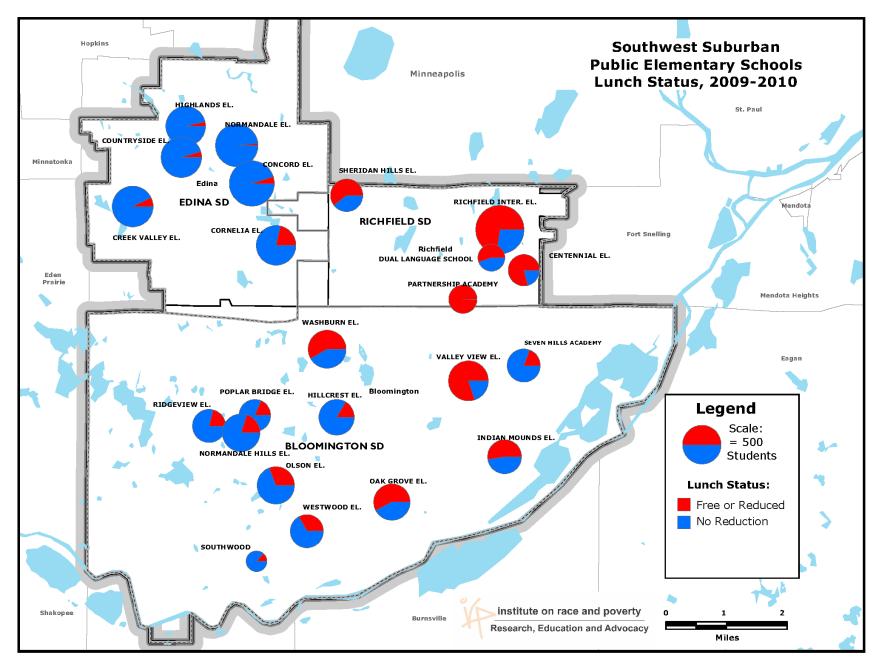

larship.law.umn.edu/imo\_presentations Part of the Law Commons

#### **Recommended** Citation

Myron Orfield, Schools and Housing in Richfield Neighborhoods (1995-2011) (2012).

This Article is brought to you for free and open access by the University of Minnesota Law School. It has been accepted for inclusion in Presentations collection by an authorized administrator of the Scholarship Repository. For more information, please contact lenzx009@umn.edu.



## Schools and Housing in Richfield Neighborhoods

Myron Orfield



institute on race & poverty

Research, Education and Advocacy

Richfield and Southwest Suburban School Demographics Southwest Suburbs Race and Ethnicity 1996-2011

































Southwest Suburbs Free Lunch Eligibility 1998-2011





























### MCA Testing Proficiency Rates





Racial Composition and Rental Housing in Richfield Neighborhoods

## **Racial Composition of Neighborhoods**











## **Rental Housing in Neighborhoods**



## MINNEAPOLIS-SAINT PAUL REGION: **Median Gross Rent and Number of Bedrooms**











## Contact Us: http://www.irpumn.org



institute on race & poverty

Research, Education and Advocacy