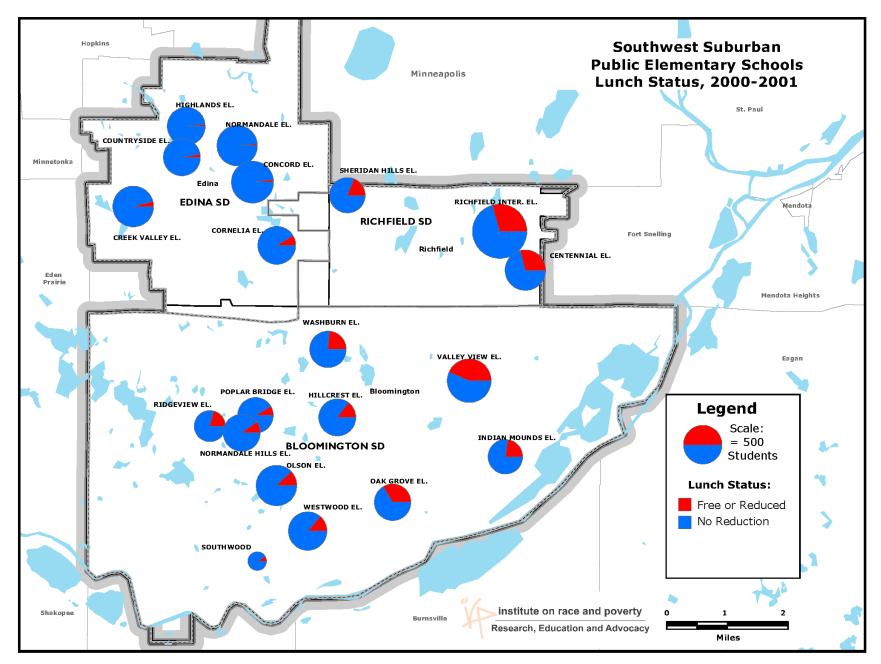

ks at: http://scholarship.law.umn.edu/imo\_presentations Part of the Law Commons

#### **Recommended** Citation

Myron Orfield, Schools and Housing in Richfield Neighborhoods (1995-2011) (2012).

This Article is brought to you for free and open access by the University of Minnesota Law School. It has been accepted for inclusion in Presentations collection by an authorized administrator of the Scholarship Repository. For more information, please contact lenzx009@umn.edu.



## Schools and Housing in Richfield Neighborhoods

Myron Orfield



institute on race & poverty

Research, Education and Advocacy

Richfield and Southwest Suburban School Demographics Southwest Suburbs Race and Ethnicity 1996-2011

































Southwest Suburbs Free Lunch Eligibility 1998-2011





























### MCA Testing Proficiency Rates





Racial Composition and Rental Housing in Richfield Neighborhoods

## **Racial Composition of Neighborhoods**











## **Rental Housing in Neighborhoods**



## MINNEAPOLIS-SAINT PAUL REGION: **Median Gross Rent and Number of Bedrooms**











## Contact Us: http://www.irpumn.org



institute on race & poverty

Research, Education and Advocacy