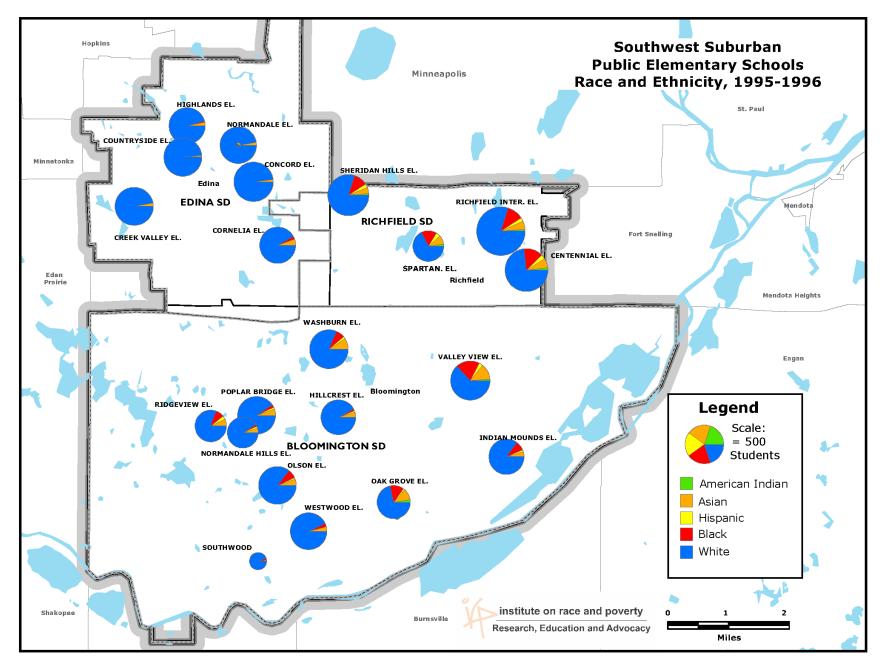

## Schools and Housing in Richfield Neighborhoods

Myron Orfield

institute on race & poverty

Research, Education and Advocacy

Richfield and Southwest Suburban School Demographics Southwest Suburbs Race and Ethnicity 1996-2011