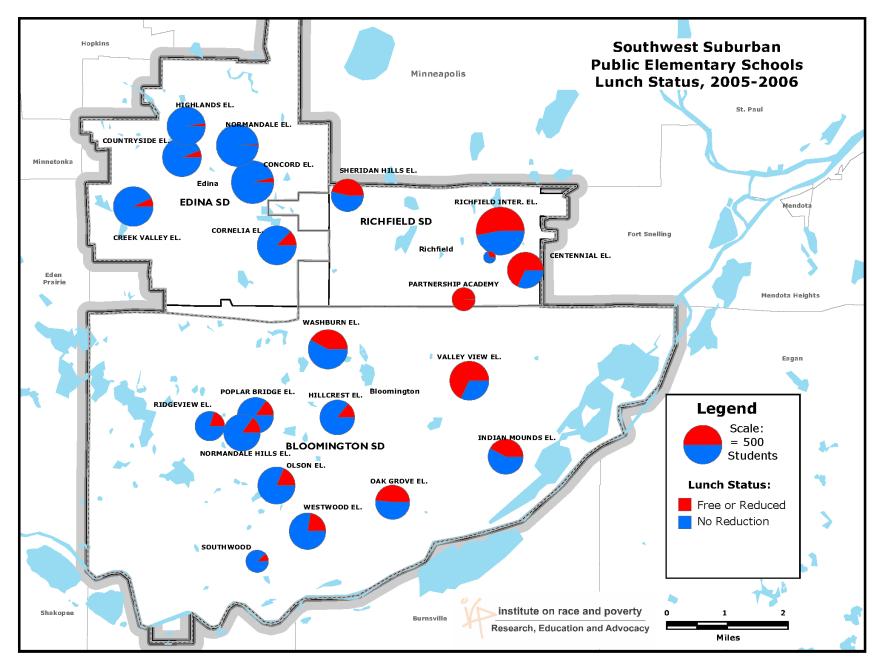

p://scholarship.law.umn.edu/imo\_presentations Part of the Law Commons

#### **Recommended** Citation

Myron Orfield, Schools and Housing in Richfield Neighborhoods (1995-2011) (2012).

This Article is brought to you for free and open access by the University of Minnesota Law School. It has been accepted for inclusion in Presentations collection by an authorized administrator of the Scholarship Repository. For more information, please contact lenzx009@umn.edu.



## Schools and Housing in Richfield Neighborhoods

Myron Orfield



institute on race & poverty

Research, Education and Advocacy

Richfield and Southwest Suburban School Demographics Southwest Suburbs Race and Ethnicity 1996-2011

































Southwest Suburbs Free Lunch Eligibility 1998-2011





























### MCA Testing Proficiency Rates





Racial Composition and Rental Housing in Richfield Neighborhoods

## **Racial Composition of Neighborhoods**











## **Rental Housing in Neighborhoods**



## MINNEAPOLIS-SAINT PAUL REGION: **Median Gross Rent and Number of Bedrooms**











## Contact Us: http://www.irpumn.org



institute on race & poverty

Research, Education and Advocacy