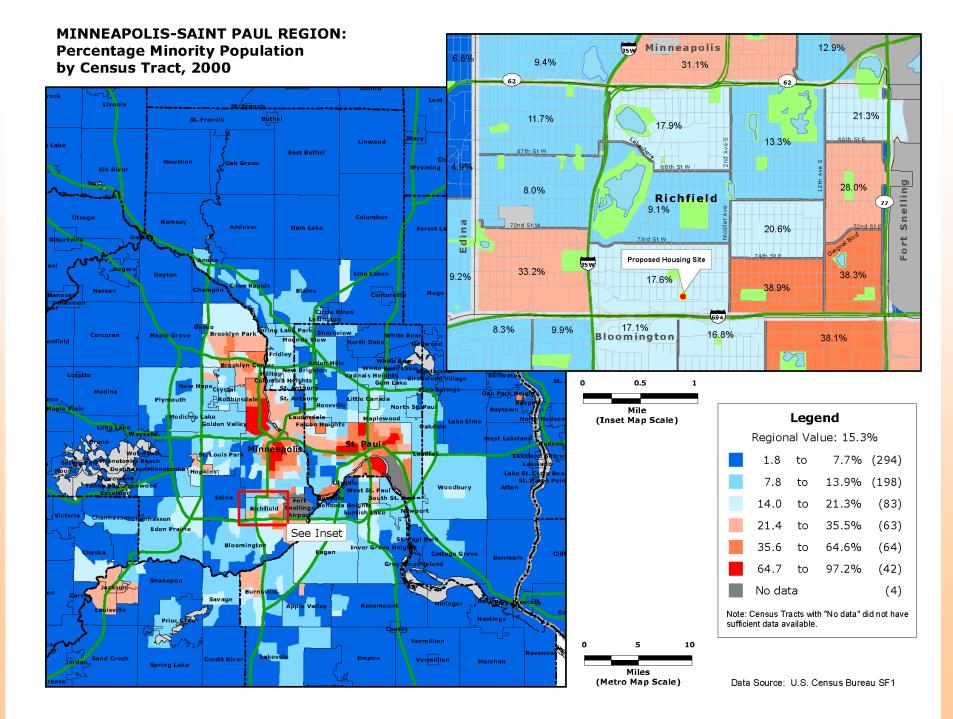

ods (1995-2011) (2012).

This Article is brought to you for free and open access by the University of Minnesota Law School. It has been accepted for inclusion in Presentations collection by an authorized administrator of the Scholarship Repository. For more information, please contact lenzx009@umn.edu.



## Schools and Housing in Richfield Neighborhoods

Myron Orfield



institute on race & poverty

Research, Education and Advocacy

Richfield and Southwest Suburban School Demographics Southwest Suburbs Race and Ethnicity 1996-2011

































Southwest Suburbs Free Lunch Eligibility 1998-2011





























### MCA Testing Proficiency Rates





Racial Composition and Rental Housing in Richfield Neighborhoods

## **Racial Composition of Neighborhoods**











## **Rental Housing in Neighborhoods**



## MINNEAPOLIS-SAINT PAUL REGION: **Median Gross Rent and Number of Bedrooms**











## Contact Us: http://www.irpumn.org



institute on race & poverty

Research, Education and Advocacy