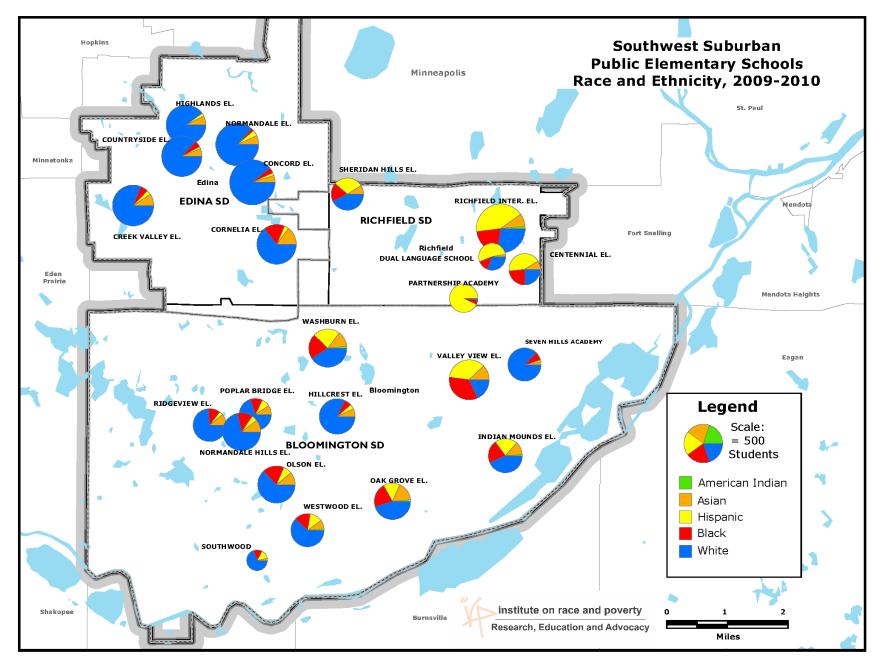

## Schools and Housing in Richfield Neighborhoods

Myron Orfield

institute on race & poverty

Research, Education and Advocacy

Richfield and Southwest Suburban School Demographics Southwest Suburbs Race and Ethnicity 1996-2011