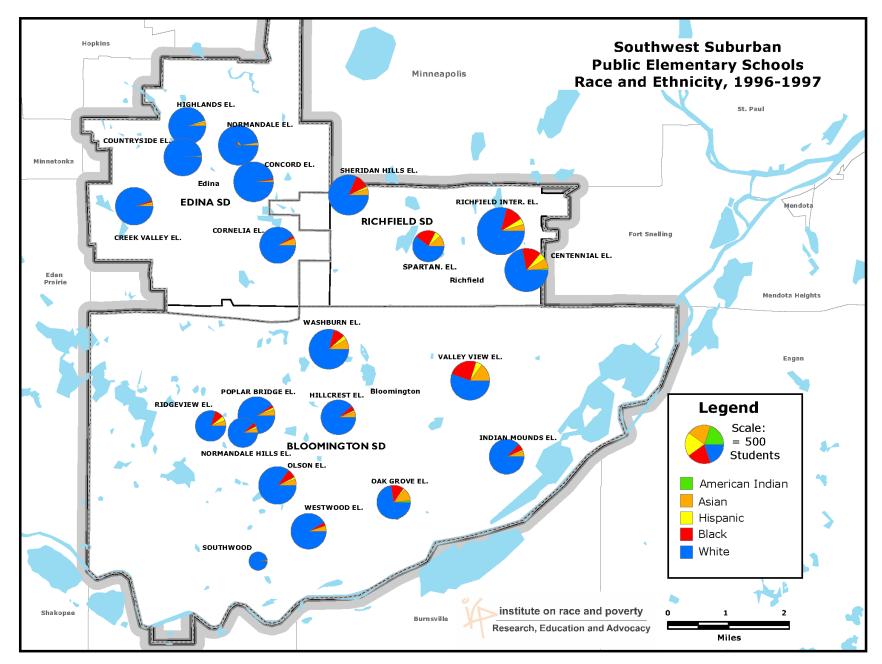

## Schools and Housing in Richfield Neighborhoods

Myron Orfield

institute on race & poverty

Research, Education and Advocacy

Richfield and Southwest Suburban School Demographics Southwest Suburbs Race and Ethnicity 1996-2011