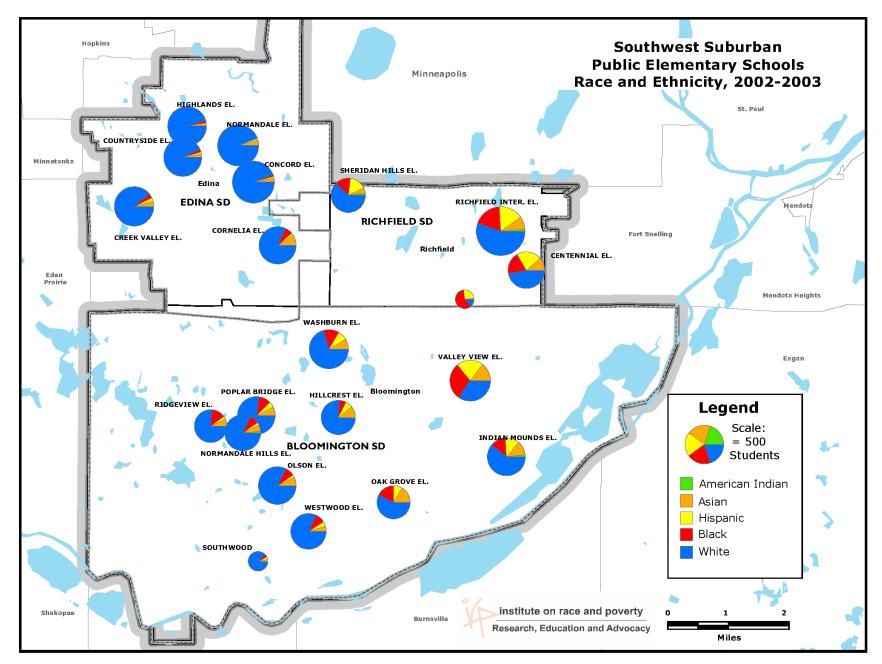

## Schools and Housing in Richfield Neighborhoods

Myron Orfield

institute on race & poverty

Research, Education and Advocacy

Richfield and Southwest Suburban School Demographics Southwest Suburbs Race and Ethnicity 1996-2011