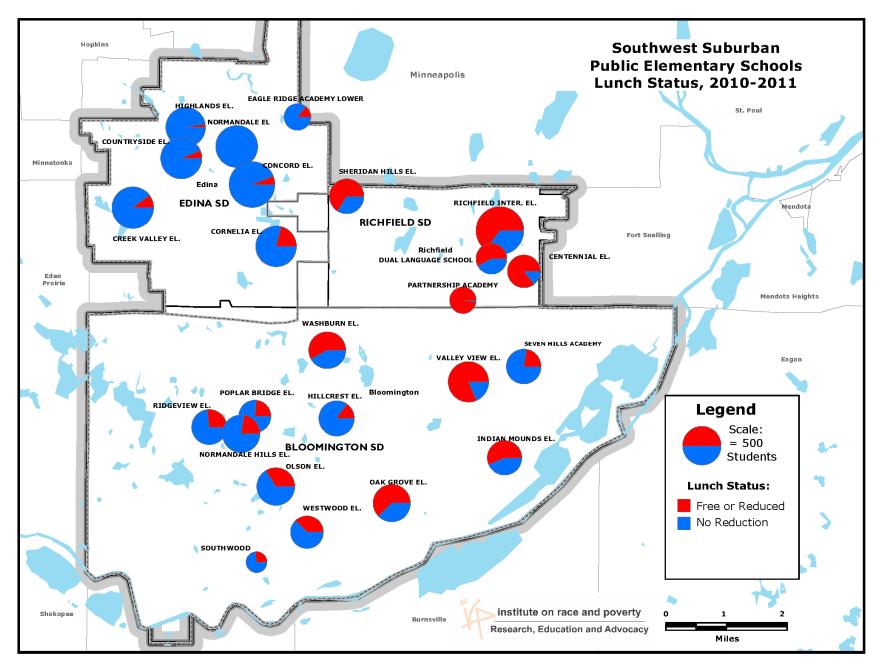

rship.law.umn.edu/imo\_presentations Part of the Law Commons

#### **Recommended** Citation

Myron Orfield, Schools and Housing in Richfield Neighborhoods (1995-2011) (2012).

This Article is brought to you for free and open access by the University of Minnesota Law School. It has been accepted for inclusion in Presentations collection by an authorized administrator of the Scholarship Repository. For more information, please contact lenzx009@umn.edu.



## Schools and Housing in Richfield Neighborhoods

Myron Orfield



institute on race & poverty

Research, Education and Advocacy

Richfield and Southwest Suburban School Demographics Southwest Suburbs Race and Ethnicity 1996-2011

































Southwest Suburbs Free Lunch Eligibility 1998-2011





























### MCA Testing Proficiency Rates





Racial Composition and Rental Housing in Richfield Neighborhoods

## **Racial Composition of Neighborhoods**











## **Rental Housing in Neighborhoods**



## MINNEAPOLIS-SAINT PAUL REGION: **Median Gross Rent and Number of Bedrooms**











## Contact Us: http://www.irpumn.org



institute on race & poverty

Research, Education and Advocacy