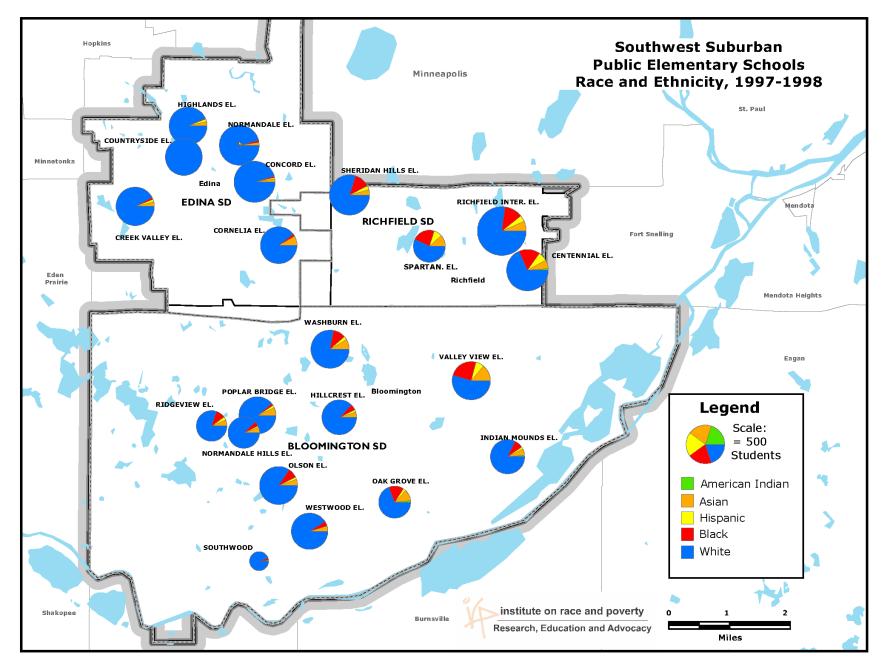

## Schools and Housing in Richfield Neighborhoods

Myron Orfield

institute on race & poverty

Research, Education and Advocacy

Richfield and Southwest Suburban School Demographics Southwest Suburbs Race and Ethnicity 1996-2011