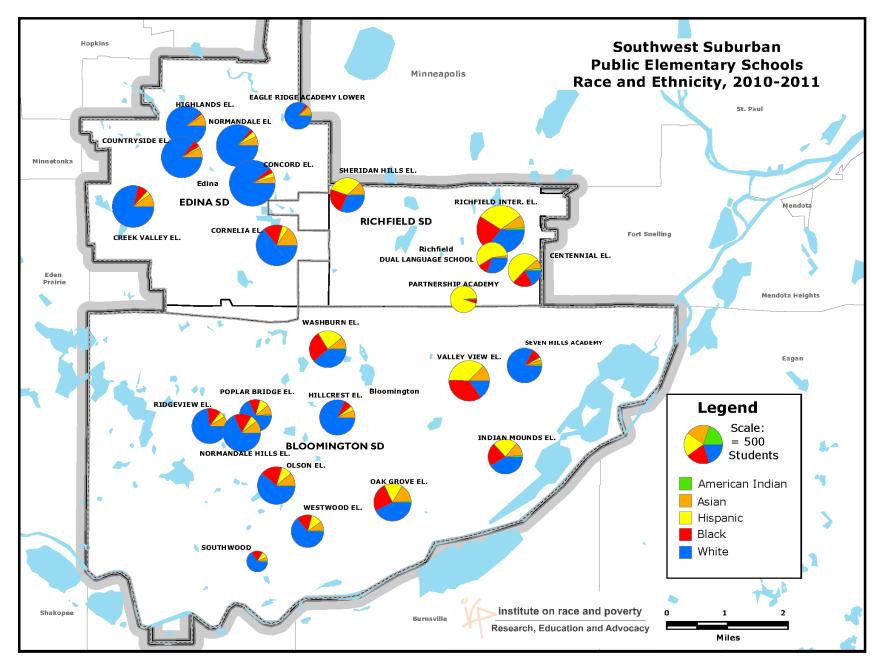

## Schools and Housing in Richfield Neighborhoods

Myron Orfield

institute on race & poverty

Research, Education and Advocacy

Richfield and Southwest Suburban School Demographics Southwest Suburbs Race and Ethnicity 1996-2011