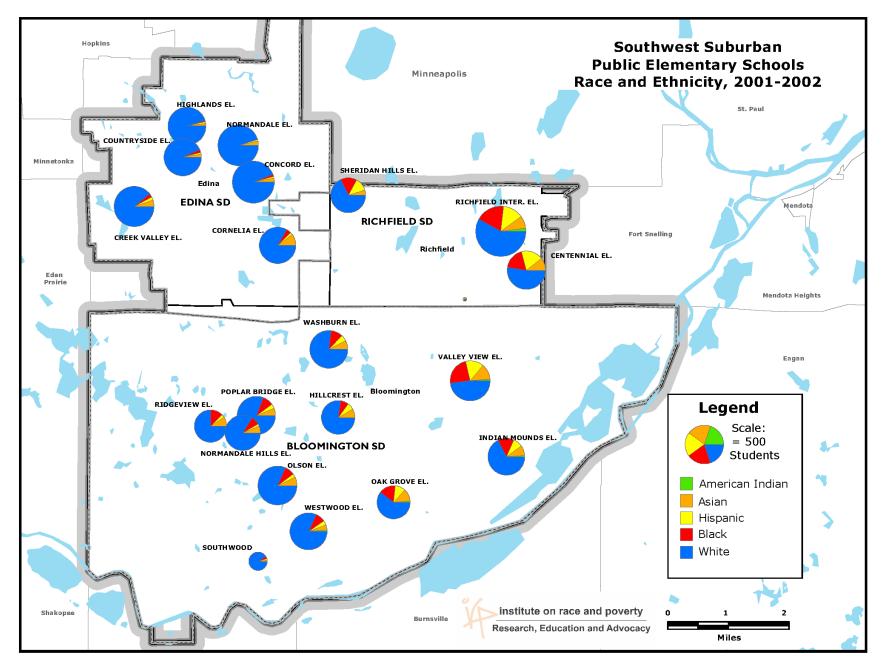

## Schools and Housing in Richfield Neighborhoods

Myron Orfield

institute on race & poverty

Research, Education and Advocacy

Richfield and Southwest Suburban School Demographics Southwest Suburbs Race and Ethnicity 1996-2011