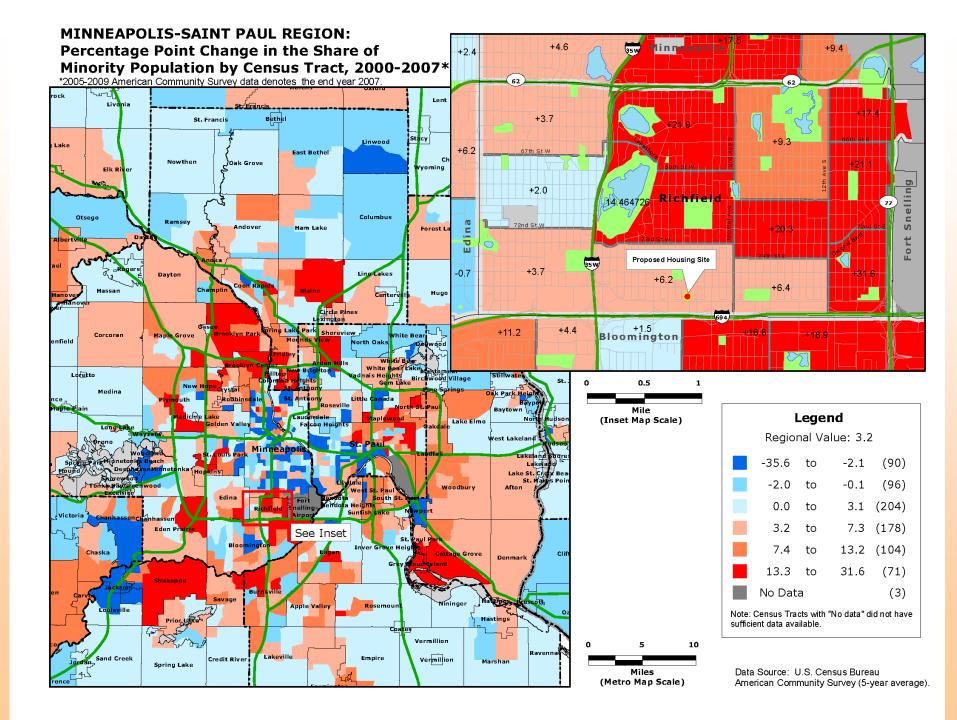

5-2011) (2012).

This Article is brought to you for free and open access by the University of Minnesota Law School. It has been accepted for inclusion in Presentations collection by an authorized administrator of the Scholarship Repository. For more information, please contact lenzx009@umn.edu.



## Schools and Housing in Richfield Neighborhoods

Myron Orfield



institute on race & poverty

Research, Education and Advocacy

Richfield and Southwest Suburban School Demographics Southwest Suburbs Race and Ethnicity 1996-2011

































Southwest Suburbs Free Lunch Eligibility 1998-2011





























### MCA Testing Proficiency Rates





Racial Composition and Rental Housing in Richfield Neighborhoods

## **Racial Composition of Neighborhoods**











## **Rental Housing in Neighborhoods**



## MINNEAPOLIS-SAINT PAUL REGION: **Median Gross Rent and Number of Bedrooms**











## Contact Us: http://www.irpumn.org



institute on race & poverty

Research, Education and Advocacy