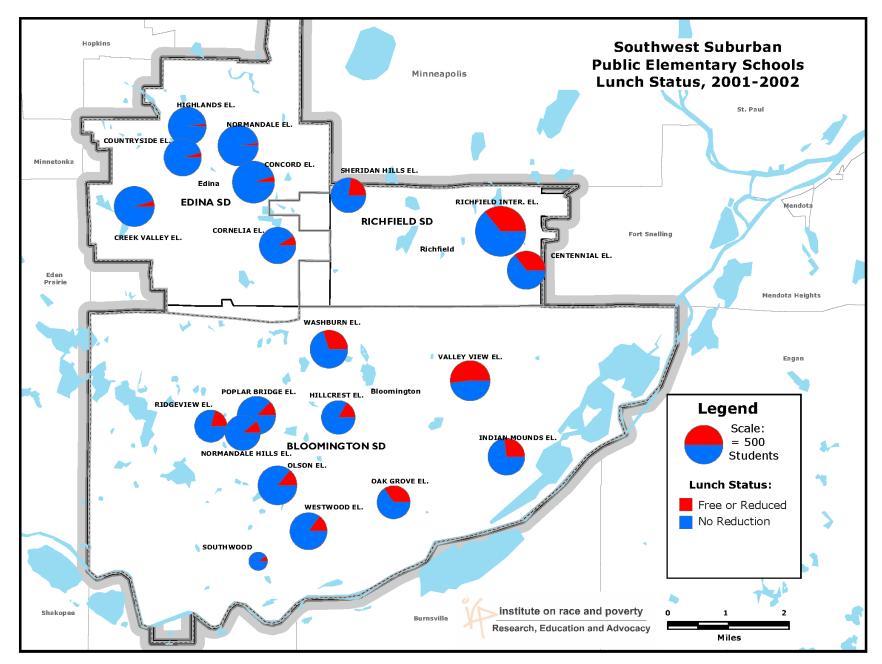

at: http://scholarship.law.umn.edu/imo\_presentations Part of the Law Commons

#### **Recommended** Citation

Myron Orfield, Schools and Housing in Richfield Neighborhoods (1995-2011) (2012).

This Article is brought to you for free and open access by the University of Minnesota Law School. It has been accepted for inclusion in Presentations collection by an authorized administrator of the Scholarship Repository. For more information, please contact lenzx009@umn.edu.



## Schools and Housing in Richfield Neighborhoods

Myron Orfield



institute on race & poverty

Research, Education and Advocacy

Richfield and Southwest Suburban School Demographics Southwest Suburbs Race and Ethnicity 1996-2011

































Southwest Suburbs Free Lunch Eligibility 1998-2011





























### MCA Testing Proficiency Rates





Racial Composition and Rental Housing in Richfield Neighborhoods

## **Racial Composition of Neighborhoods**











## **Rental Housing in Neighborhoods**



## MINNEAPOLIS-SAINT PAUL REGION: **Median Gross Rent and Number of Bedrooms**











## Contact Us: http://www.irpumn.org



institute on race & poverty

Research, Education and Advocacy