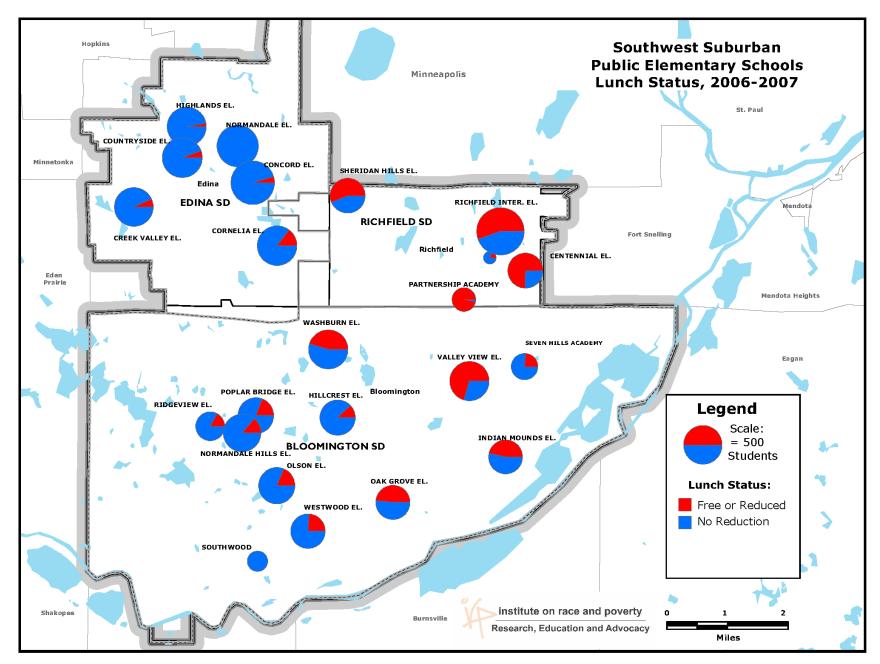

//scholarship.law.umn.edu/imo\_presentations Part of the Law Commons

#### **Recommended** Citation

Myron Orfield, Schools and Housing in Richfield Neighborhoods (1995-2011) (2012).

This Article is brought to you for free and open access by the University of Minnesota Law School. It has been accepted for inclusion in Presentations collection by an authorized administrator of the Scholarship Repository. For more information, please contact lenzx009@umn.edu.



## Schools and Housing in Richfield Neighborhoods

Myron Orfield



institute on race & poverty

Research, Education and Advocacy

Richfield and Southwest Suburban School Demographics Southwest Suburbs Race and Ethnicity 1996-2011

































Southwest Suburbs Free Lunch Eligibility 1998-2011





























### MCA Testing Proficiency Rates





Racial Composition and Rental Housing in Richfield Neighborhoods

## **Racial Composition of Neighborhoods**











## **Rental Housing in Neighborhoods**



## MINNEAPOLIS-SAINT PAUL REGION: **Median Gross Rent and Number of Bedrooms**











## Contact Us: http://www.irpumn.org



institute on race & poverty

Research, Education and Advocacy