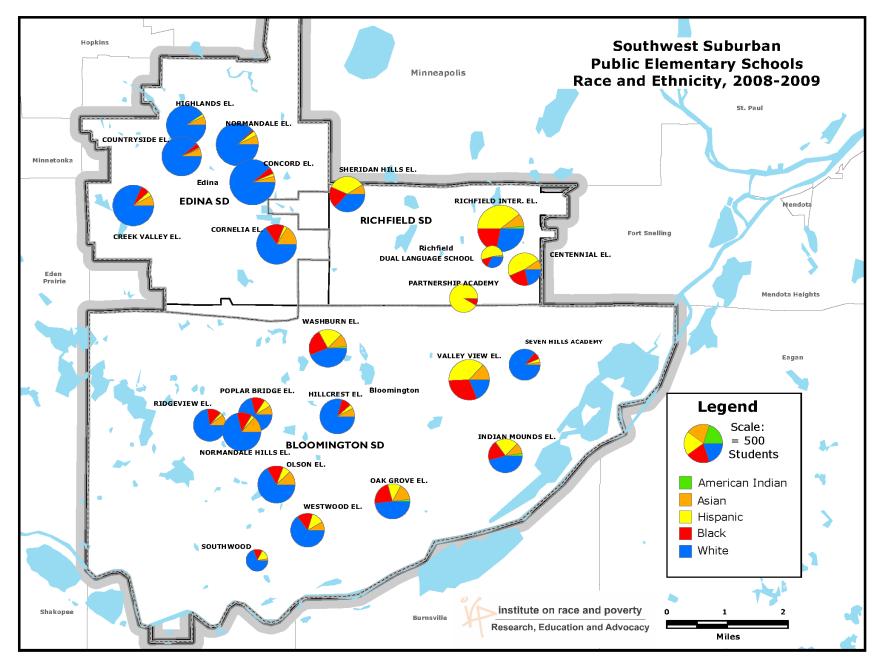

## Schools and Housing in Richfield Neighborhoods

Myron Orfield

institute on race & poverty

Research, Education and Advocacy

Richfield and Southwest Suburban School Demographics Southwest Suburbs Race and Ethnicity 1996-2011