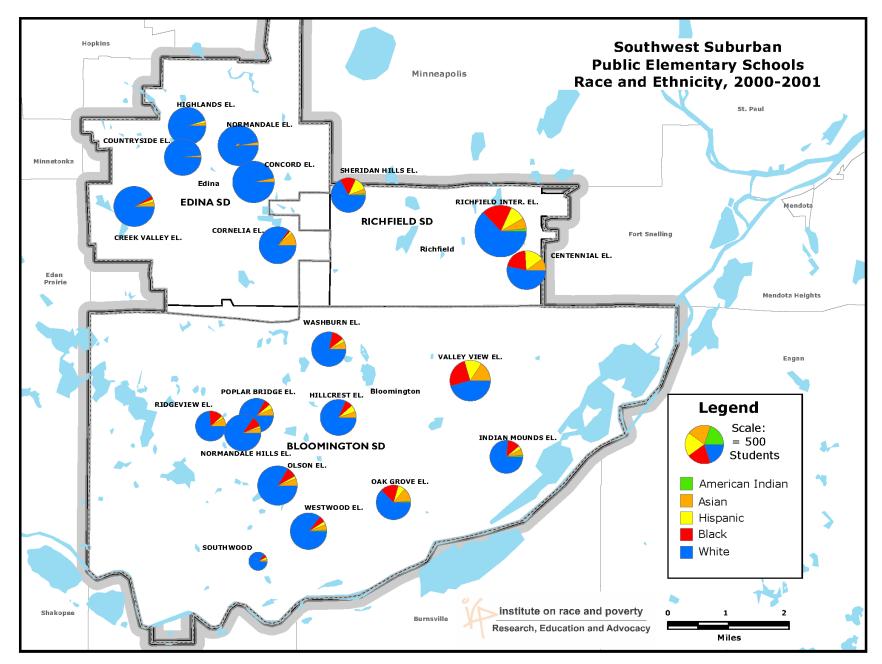

## Schools and Housing in Richfield Neighborhoods

Myron Orfield

institute on race & poverty

Research, Education and Advocacy

Richfield and Southwest Suburban School Demographics Southwest Suburbs Race and Ethnicity 1996-2011